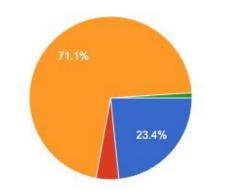

201 responses

Please complete this statement: "I have been growing irises for":

Your preferred irises, and the ones you grow in your garden the most are (check all that apply):

201 responses