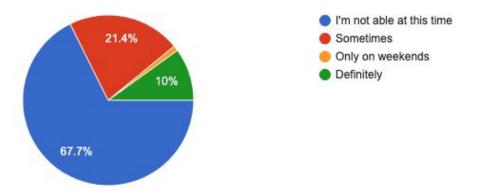

In which areas would you like AIS to provide more training? (check all boxes that apply):

201 responses

AIS has volunteer positions available. Would you be willing to volunteer?

201 responses

There are also 55 responses to: "If you are available to volunteer for AIS, please provide your name and contact information."