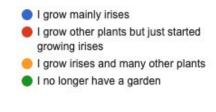

201 responses

Please complete this statement: "I have been growing irises for":

Your preferred irises, and the ones you grow in your garden the most are (check all that apply):

201 responses