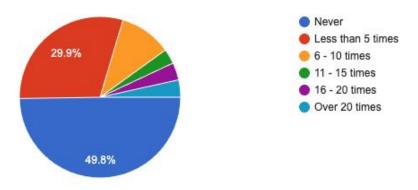

#### Please complete this statement: "I've attended AIS National Conventions..."

201 responses

How do you feel about the following statement: "I'm in support of the work of AIS"

201 responses

7

I

Your preferred way to experience AIS is through (check all that apply):