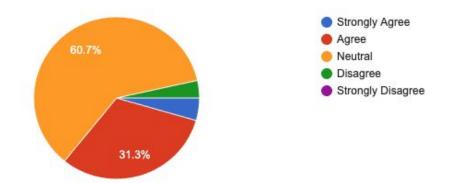

#### What is your interest for joining an iris club and AIS?

201 responses

If you joined a local club, are you currently actively involved? If YES, which position are you holding?

How do you feel about the following statement?: "AIS actively supports all Regions and local clubs."