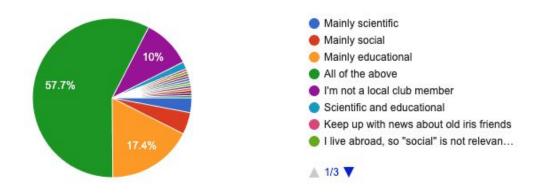

#### What is your interest for joining an iris club and AIS?

201 responses

If you joined a local club, are you currently actively involved? If YES, which position are you holding?

How do you feel about the following statement?: "AIS actively supports all Regions and local clubs."