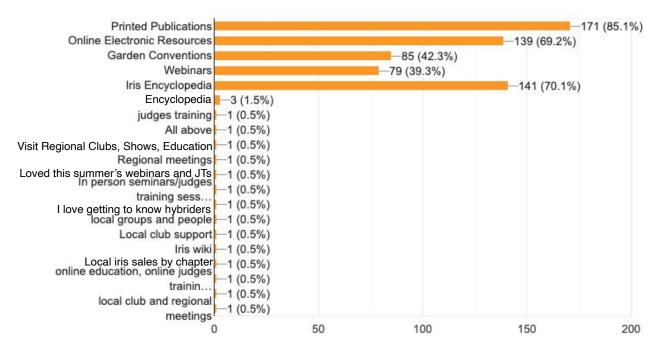

#### Please complete this statement: "I've attended AIS National Conventions..."

201 responses

How do you feel about the following statement: "I'm in support of the work of AIS"

201 responses

7

I

Your preferred way to experience AIS is through (check all that apply):