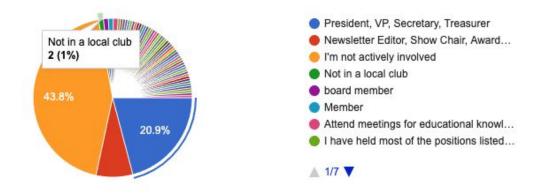

#### What is your interest for joining an iris club and AIS?

201 responses

If you joined a local club, are you currently actively involved? If YES, which position are you holding?

How do you feel about the following statement?: "AIS actively supports all Regions and local clubs."