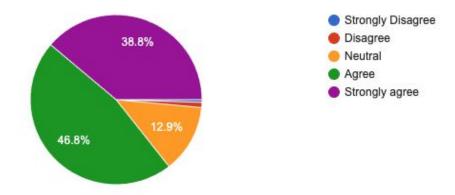

201 responses

How would you like AIS to focus their future 5-year work on? (check all that apply):

201 responses

U

ıО

How do you feel about the following statement: "AIS is an outstanding organization:" 201 responses