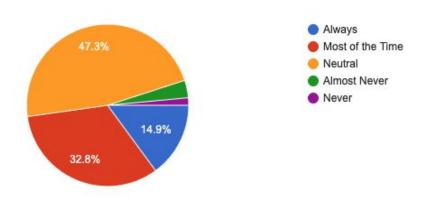

201 responses

How would you like AIS to focus their future 5-year work on? (check all that apply):

201 responses

U

ıО

How do you feel about the following statement: "AIS is an outstanding organization:" 201 responses