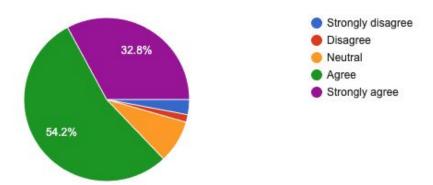

#### What is your interest for joining an iris club and AIS?

201 responses

If you joined a local club, are you currently actively involved? If YES, which position are you holding?

How do you feel about the following statement?: "AIS actively supports all Regions and local clubs."