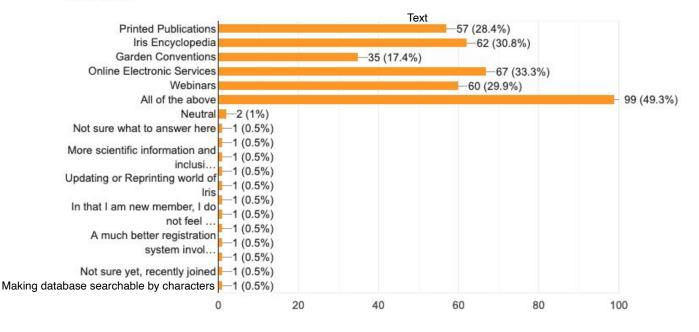

201 responses

How would you like AIS to focus their future 5-year work on? (check all that apply):

201 responses

U

ıО

How do you feel about the following statement: "AIS is an outstanding organization:" 201 responses