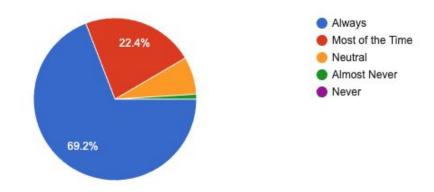

#### What is your interest for joining an iris club and AIS?

201 responses

If you joined a local club, are you currently actively involved? If YES, which position are you holding?

How do you feel about the following statement?: "AIS actively supports all Regions and local clubs."