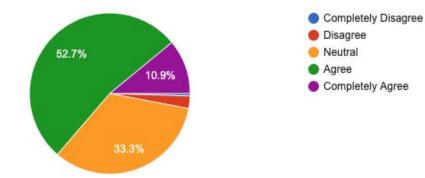

#### What is your interest for joining an iris club and AIS?

201 responses

If you joined a local club, are you currently actively involved? If YES, which position are you holding?

How do you feel about the following statement?: "AIS actively supports all Regions and local clubs."

201 responses

How do you feel about AIS's Membership Services?:

201 responses

How do you feel about AIS's Iris Registration Program?:

Do you like AIS's IRISES quarterly magazine?

201 responses

Do you feel that AIS's social media presence (including Facebook, Twitter, Instagram and the AIS Blog) is adequate?