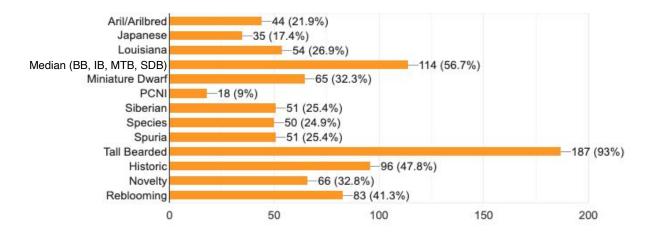

201 responses

Please complete this statement: "I have been growing irises for":

Your preferred irises, and the ones you grow in your garden the most are (check all that apply):

201 responses