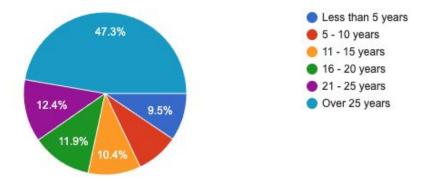

201 responses

Please complete this statement: "I have been growing irises for":

Your preferred irises, and the ones you grow in your garden the most are (check all that apply):

201 responses