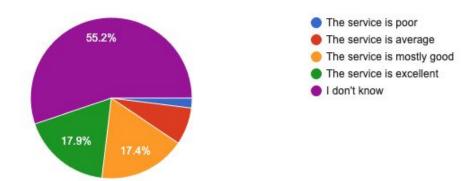

201 responses

How do you feel about AIS's Membership Services?:

201 responses

How do you feel about AIS's Iris Registration Program?:

Do you like AIS's IRISES quarterly magazine?

201 responses

Do you feel that AIS's social media presence (including Facebook, Twitter, Instagram and the AIS Blog) is adequate?