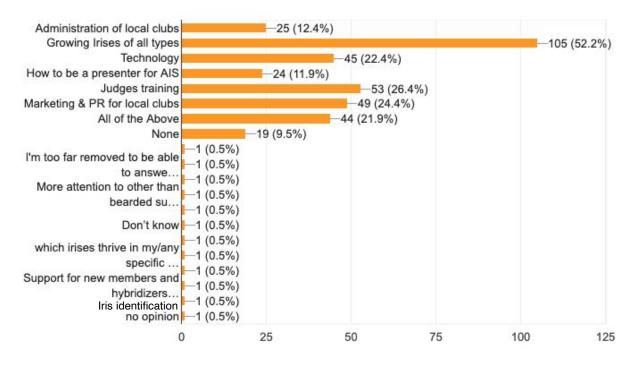

In which areas would you like AIS to provide more training? (check all boxes that apply):

201 responses

AIS has volunteer positions available. Would you be willing to volunteer?

201 responses

There are also 55 responses to: "If you are available to volunteer for AIS, please provide your name and contact information."