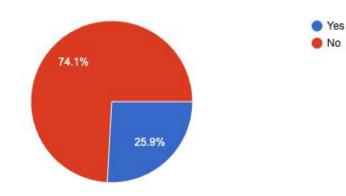

In which areas would you like AIS to provide more training? (check all boxes that apply):

201 responses

AIS has volunteer positions available. Would you be willing to volunteer?

201 responses

There are also 55 responses to: "If you are available to volunteer for AIS, please provide your name and contact information."