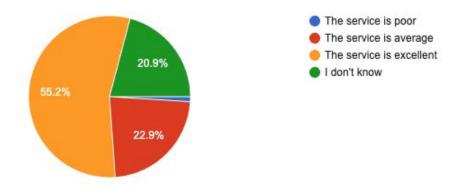

201 responses

How do you feel about AIS's Membership Services?:

201 responses

How do you feel about AIS's Iris Registration Program?:

Do you like AIS's IRISES quarterly magazine?

201 responses

Do you feel that AIS's social media presence (including Facebook, Twitter, Instagram and the AIS Blog) is adequate?