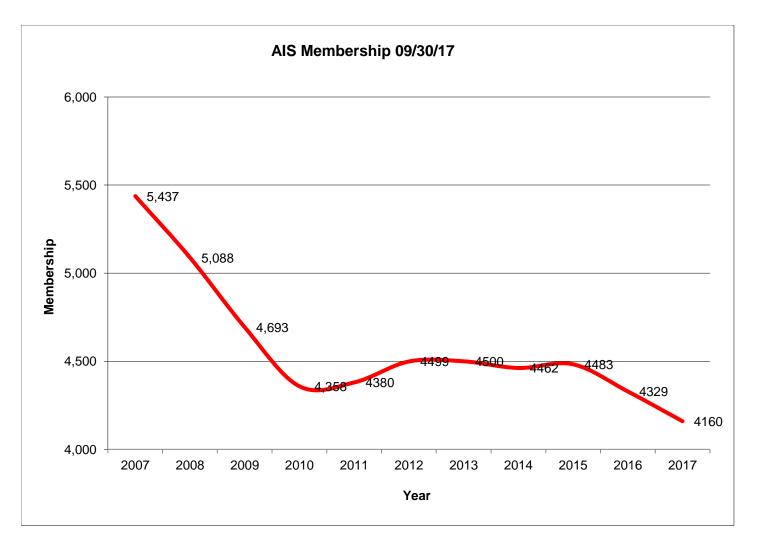

## Fall 2017 AIS Membership Report

Membership is at 4,160 members, down for the year by 169.

Membership income ended above budget by \$3,192 after Section Dues was removed or 5.07% above budget.

The Voucher Program has seen 2,246 new or upgraded members since its inception and 475 since last falls report.

## Membership History

| Region | 2007 | 2008   | 2009   | 2010   | 2011  | 2012  | 2013  | 2014   | 2015  | 2016   | 2017   | Change |
|--------|------|--------|--------|--------|-------|-------|-------|--------|-------|--------|--------|--------|
| 1      | 177  | 165    | 156    | 151    | 139   | 143   | 144   | 133    | 128   | 120    | 110    | -10    |
| 2      | 189  | 167    | 140    | 174    | 170   | 174   | 160   | 147    | 152   | 148    | 151    | 3      |
| 3      | 155  | 151    | 121    | 117    | 167   | 168   | 173   | 161    | 150   | 133    | 122    | -11    |
| 4      | 508  | 472    | 427    | 380    | 378   | 378   | 372   | 399    | 383   | 352    | 366    | 14     |
| 5      | 223  | 192    | 165    | 158    | 150   | 155   | 151   | 144    | 145   | 149    | 149    | 0      |
| 6      | 312  | 284    | 273    | 251    | 250   | 260   | 263   | 261    | 250   | 233    | 221    | -12    |
| 7      | 364  | 322    | 295    | 283    | 254   | 248   | 262   | 252    | 312   | 299    | 227    | -72    |
| 8      | 92   | 89     | 85     | 82     | 89    | 97    | 84    | 95     | 92    | 85     | 80     | -5     |
| 9      | 139  | 137    | 132    | 125    | 127   | 125   | 121   | 123    | 125   | 115    | 108    | -7     |
| 10     | 33   | 36     | 27     | 25     | 24    | 28    | 31    | 25     | 32    | 29     | 29     | 0      |
| 11     | 129  | 114    | 96     | 88     | 90    | 79    | 84    | 89     | 81    | 78     | 73     | -5     |
| 12     | 60   | 61     | 59     | 56     | 53    | 55    | 57    | 56     | 56    | 55     | 50     | -5     |
| 13     | 291  | 274    | 259    | 246    | 243   | 266   | 258   | 240    | 244   | 229    | 218    | -11    |
| 14     | 465  | 440    | 429    | 409    | 422   | 450   | 478   | 510    | 541   | 577    | 605    | 28     |
| 15     | 421  | 327    | 311    | 272    | 279   | 293   | 274   | 283    | 291   | 256    | 250    | -6     |
| 16     | 60   | 70     | 67     | 0      | 0     | 0     | 0     | 0      | 0     | 0      | 0      | 0      |
| 17     | 346  | 334    | 308    | 300    | 319   | 318   | 321   | 322    | 352   | 331    | 320    | -11    |
| 18     | 407  | 423    | 401    | 356    | 375   | 376   | 379   | 357    | 309   | 341    | 318    | -23    |
| 19     | 56   | 47     | 45     | 40     | 0     | 0     | 0     | 0      | 0     | 0      | 0      | 0      |
| 20     | 165  | 162    | 139    | 135    | 132   | 135   | 140   | 124    | 111   | 96     | 95     | -1     |
| 21     | 168  | 176    | 167    | 165    | 165   | 160   | 160   | 148    | 135   | 146    | 155    | 9      |
| 22     | 280  | 256    | 230    | 213    | 210   | 206   | 200   | 192    | 174   | 169    | 156    | -13    |
| 23     | 88   | 96     | 84     | 77     | 75    | 85    | 94    | 95     | 94    | 96     | 96     | 0      |
| 24     | 130  | 123    | 118    | 114    | 111   | 105   | 97    | 104    | 119   | 97     | 78     | -19    |
| OS     | 179  | 170    | 159    | 141    | 158   | 195   | 197   | 202    | 207   | 195    | 183    | -12    |
| Total  | 5437 | 5088   | 4693   | 4358   | 4380  | 4499  | 4500  | 4462   | 4483  | 4329   | 4160   | -169   |
|        |      | -349   | -395   | -335   | 22    | 119   | 1     | -38    | 21    | -154   | -169   |        |
|        |      | -6.42% | -7.76% | -7.14% | 0.50% | 2.72% | 0.02% | -0.84% | 0.47% | -3.44% | -3.90% |        |