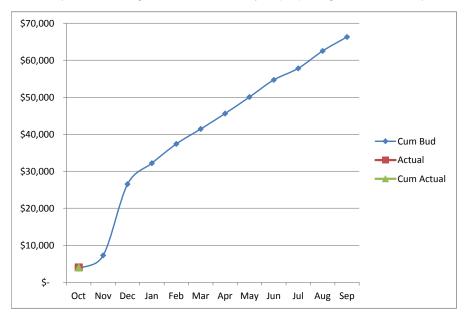

## Income 16-17

| 2016-201                 | 7 Membership Income Projection |           | Inco     | me Actual  |                   |
|--------------------------|--------------------------------|-----------|----------|------------|-------------------|
| Month                    | Budget                         | Cum Bud   | Actual   | Cum Actual | Diff              |
| Oct                      | \$4,319                        | \$ 4,319  | \$4,768  | \$4,768    | \$449             |
| Nov                      | \$3,083                        |           | \$3,927  | \$8,695    | \$1,293           |
| Dec                      | \$20,471                       | \$ 27,873 | \$14,377 | \$23,072   | -\$4,801          |
| <mark>Jan</mark>         | \$5,355                        |           | \$10,962 | \$34,034   | \$806             |
| Feb                      | \$4,543                        |           | \$6,934  | \$40,968   | \$3,197           |
| Mar                      | \$3,747                        | \$ 41,518 | \$7,659  | \$48,627   | \$7,109           |
| Apr                      | \$3,864                        |           | \$2,933  | \$51,560   | \$6,179           |
| May                      | \$4,834                        |           | \$4,642  | \$56,202   | \$5,986           |
| Jun                      |                                | \$ 53,311 | \$1,848  | \$58,050   | \$4,739           |
| Jul                      | \$2,762                        |           | \$3,269  | \$61,319   | \$5,247           |
| Aug                      | \$4,018                        |           | \$6,317  | \$67,636   | \$7,546           |
| Sep                      | \$2,911                        | \$ 63,001 | \$825    | \$68,461   | \$5,460           |
|                          | 16 -'17 Projection             |           |          |            |                   |
| Total                    | \$ 63,001                      |           |          |            |                   |
| \$60,000 -               |                                | • •       |          | -          |                   |
| \$50,000 -<br>\$40,000 - |                                |           |          |            | Budget            |
| \$40,000                 |                                |           |          |            | Cum Bud<br>Actual |
| \$20,000                 |                                |           |          |            | Cum Actual        |
| \$10,000                 |                                |           |          |            |                   |
| \$0 -                    |                                |           |          |            |                   |
|                          | Oct Nov Dec Jan Feb Mar Apr    | May Jun   | Jul Aug  | Sep        |                   |