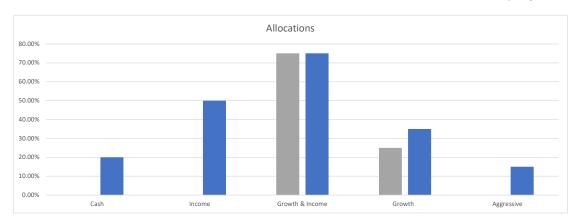

## **INVESTMENT SUMMARIES:**

| Category        | Current | Guideline Max | Amount        |         |
|-----------------|---------|---------------|---------------|---------|
| Cash            | 0.00%   | 20.00%        | \$            | -       |
| Income          | 0.00%   | 50.00%        | \$            | -       |
| Growth & Income | 75.00%  | 75.00%        | \$ 375,000.00 |         |
| Growth          | 25.00%  | 35.00%        | \$ 125        | ,000.00 |
| Aggressive      | 0.00%   | 15.00%        | \$            | -       |
| Total           | 100.00% |               | \$ 500        | ,000.00 |